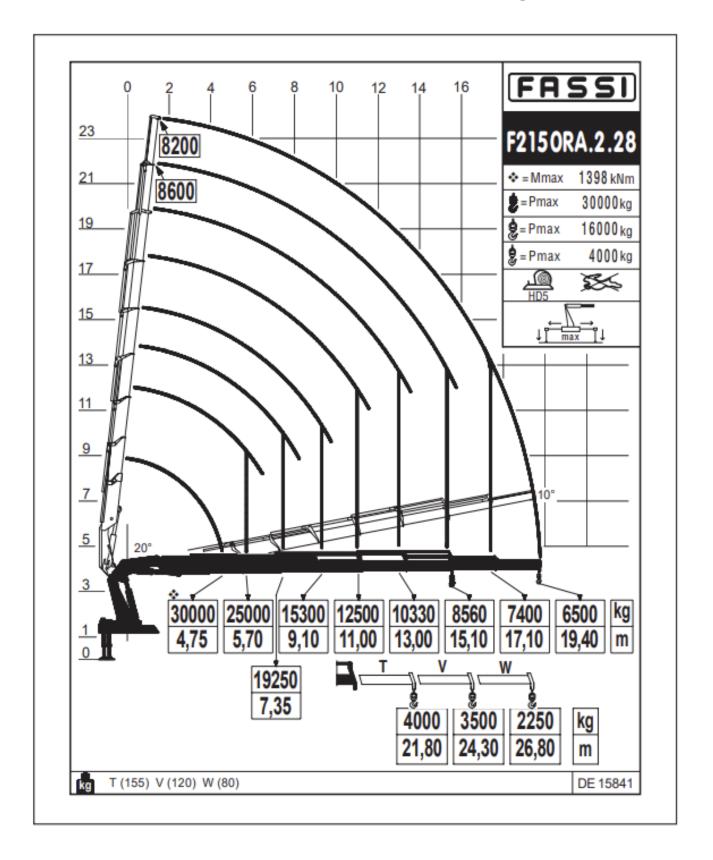

## Fassi F2150RA.2.28 - Main Boom Only

Mobile Cranes - Contract Lifting - Plant Movement - Abnormal Loads - Lorry Loaders

0845 279 4877

www.jandmcranehire.co.uk

info@jandmcranehire.co.uk

#### Fassi F2150RA.2.28 - Main Boom + Winch

Mobile Cranes - Contract Lifting - Plant Movement - Abnormal Loads - Lorry Loaders

0845 279 4877

www.jandmcranehire.co.uk | info@jandmcranehire.co.uk

#### Fassi F2150RA.2.28 - Fly Jib Only

Mobile Cranes - Contract Lifting - Plant Movement - Abnormal Loads - Lorry Loaders

0845 279 4877 | www.jandmcranehire.co.uk |

info@jandmcranehire.co.uk

#### Fassi F2150RA.2.28 - Fly Jib + Winch