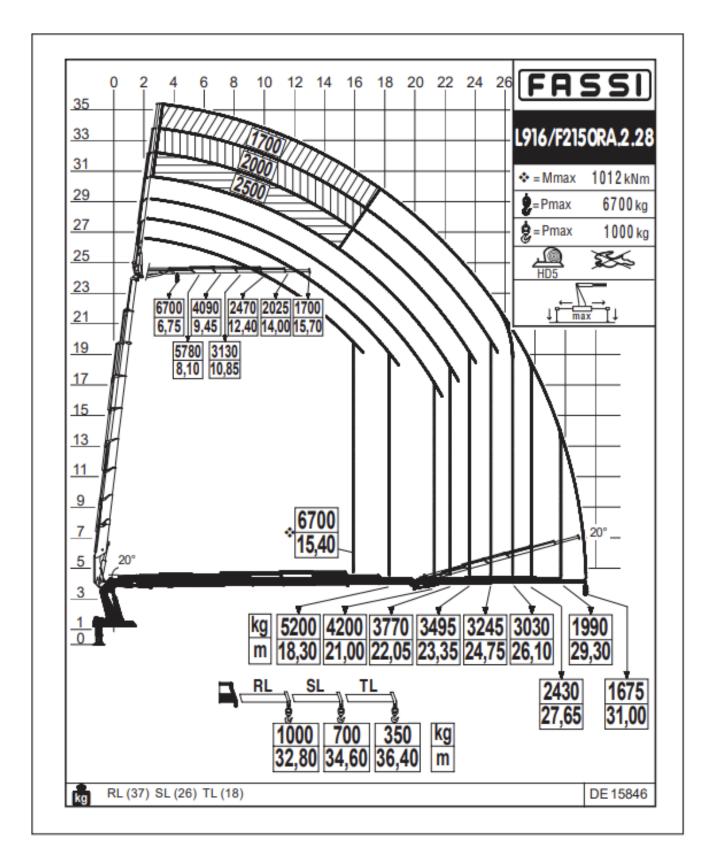

#### Fassi F2150RA.2.28 - Fly Jib Only

Mobile Cranes - Contract Lifting - Plant Movement - Abnormal Loads - Lorry Loaders

0845 279 4877 | www.jandmcranehire.co.uk |

info@jandmcranehire.co.uk

#### Fassi F2150RA.2.28 - Fly Jib + Winch