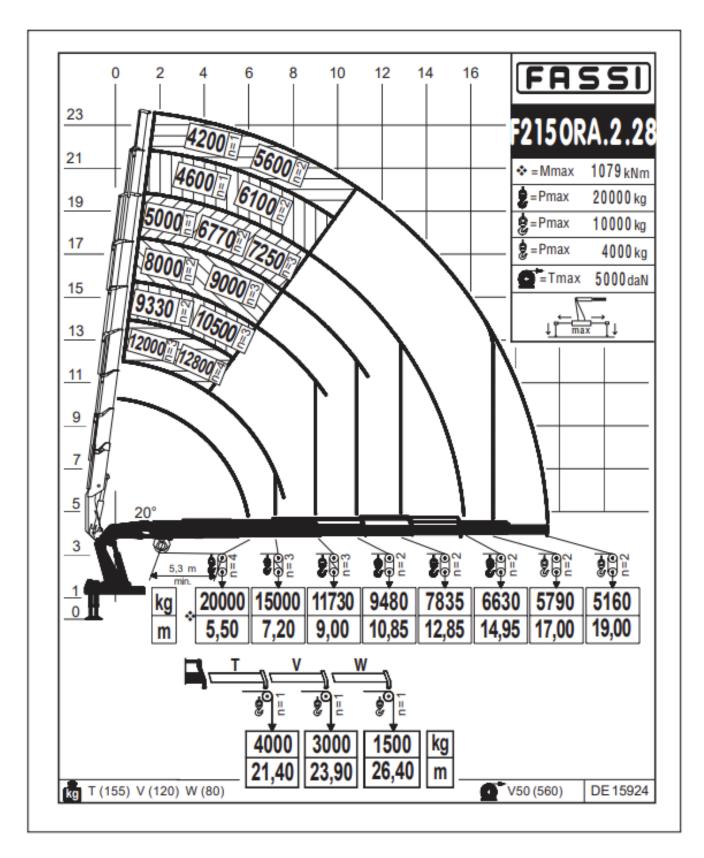

## Fassi F2150RA.2.28 - Main Boom Only

Mobile Cranes - Contract Lifting - Plant Movement - Abnormal Loads - Lorry Loaders

0845 279 4877

www.jandmcranehire.co.uk

info@jandmcranehire.co.uk

#### Fassi F2150RA.2.28 - Main Boom + Winch

Mobile Cranes - Contract Lifting - Plant Movement - Abnormal Loads - Lorry Loaders

0845 279 4877

www.jandmcranehire.co.uk | info@jandmcranehire.co.uk