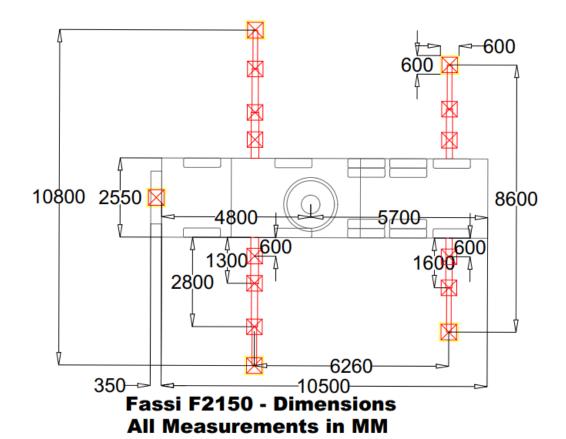

#### Fassi F2150RA.2.28 - Full Specification

Side View Drawing NOT TO SCALE

Plan View Drawing TO SCALE - CAD Block Available

#### Fassi F2150