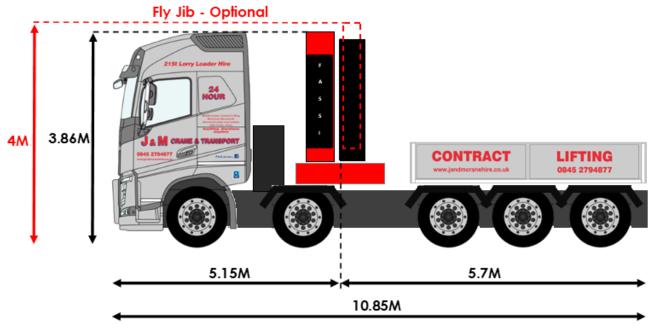

#### Fassi F2150RA.2.28 - Full Specification

Side View Drawing NOT TO SCALE

Plan View Drawing TO SCALE - CAD Block Available

#### Fassi F2150