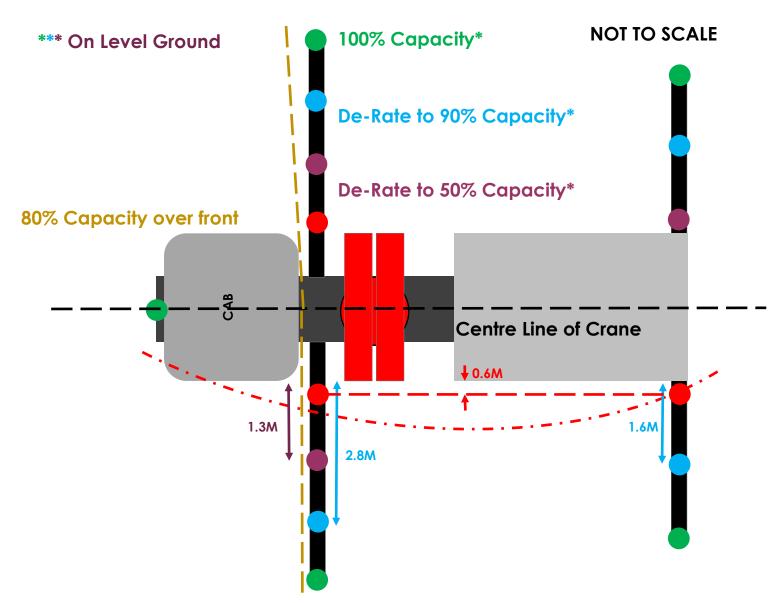

#### Fassi F2150RA.2.28 - Variable Stabilisers

The stabilisers can be extended individually (do not have to be extended equally), the Fassi Computer will calculate the duty when lifting directly over each leg in sectors.

When either of the stabilisers are 'straight down' (demonstrated in red) on the non-lift side, capacity is reduced to 30% over that entire lift side and no capacity over the stabiliser (red dotted semi-circle.

Once the slew angle is past the centre line, the stabilisers on the other side dictate the duty. <u>Full duty on the lifting side is possible with the offside stabilisers 'straight down'</u>.

Fassi F2150