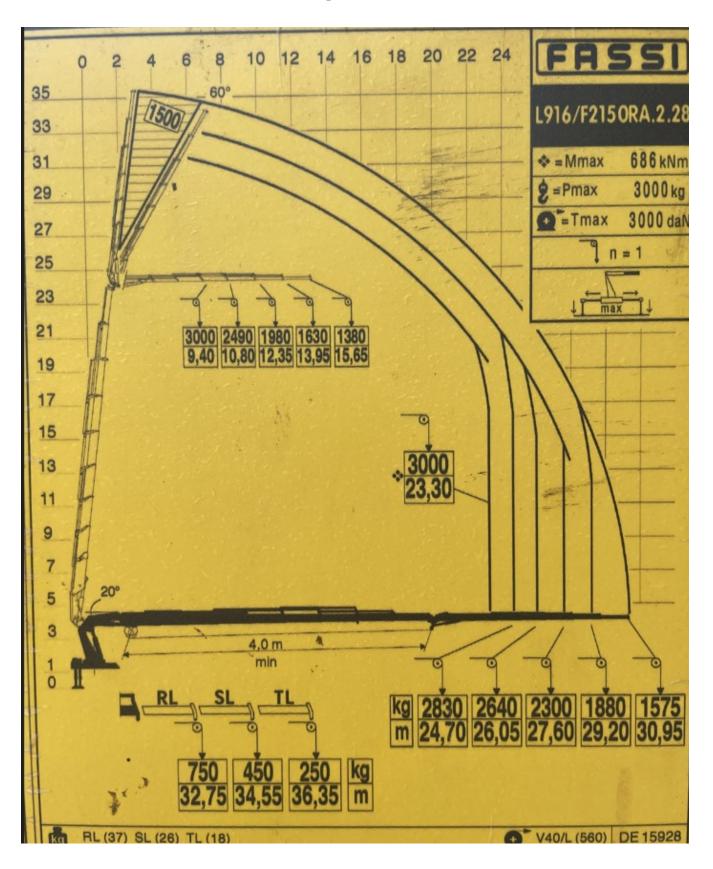

#### Fassi F2150RA.2.28 - Fly Jib Only

Mobile Cranes - Contract Lifting - Plant Movement - Abnormal Loads - Lorry Loaders

0845 279 4877 | www.jandmcranehire.co.uk |

info@jandmcranehire.co.uk

#### Fassi F2150RA.2.28 - Fly Jib + Winch